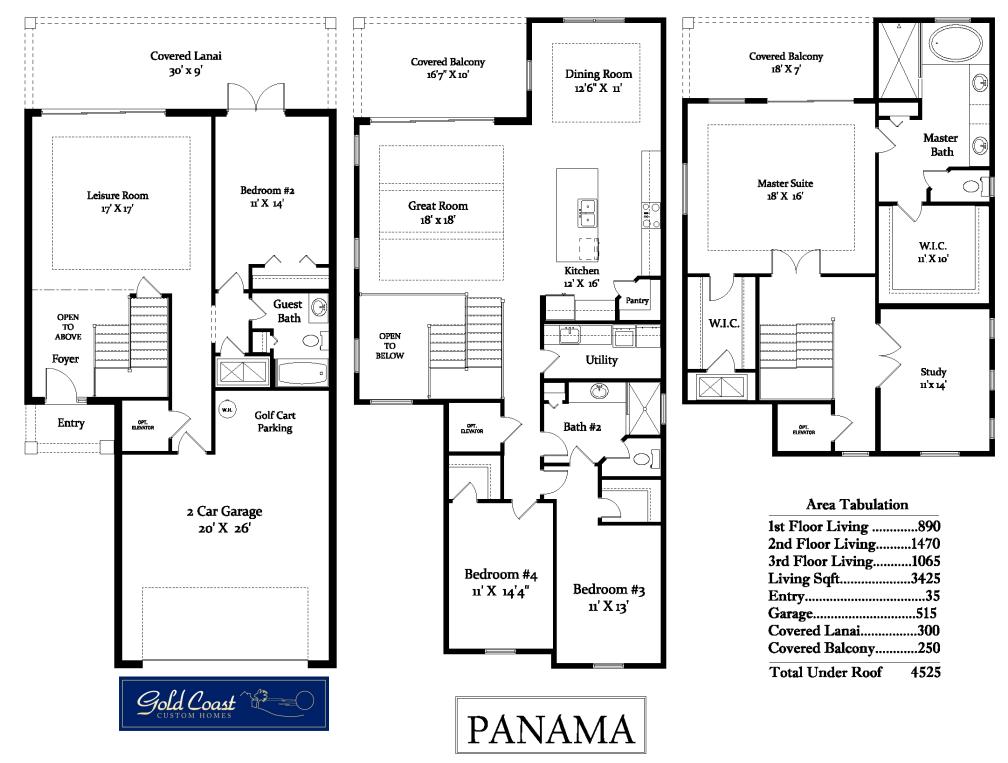

## "The Panama"

386.313.6221 www.GoldCoastCustomHomes.com

CGC1507791 Gold Coast Custom Homes © 2020 All Photographs, elevation renderings, floor plans and square footages are for representation purposes only and may not reflect the exact dimensions or features of your home. All dimensions, floor plans, elevations, square footages, features, specifications, prices and product types are subject to change without notice or obligation. All Gold Coast Custom Homes floor plans and elevations may be subject to copyright protection. Any reproduction or use of this brochure material without written permission from Gold Coast Custom Homes is strictly prohibited.