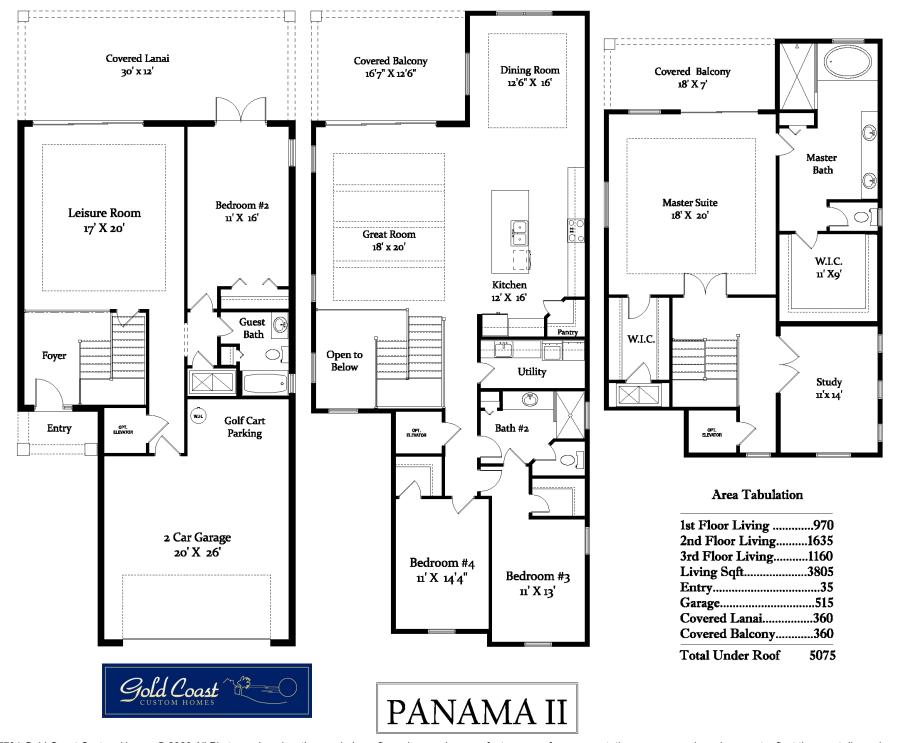

## "The Panama II"

CGC1507791 Gold Coast Custom Homes © 2020 All Photographs, elevation renderings, floor plans and square footages are for representation purposes only and may not reflect the exact dimensions or features of your home. All dimensions, floor plans, elevations, square footages, features, specifications, prices and product types are subject to change without notice or obligation. All Gold Coast Custom Homes floor plans and elevations may be subject to copyright protection. Any reproduction or use of this brochure material without written permission from Gold Coast Custom Homes is strictly prohibited.