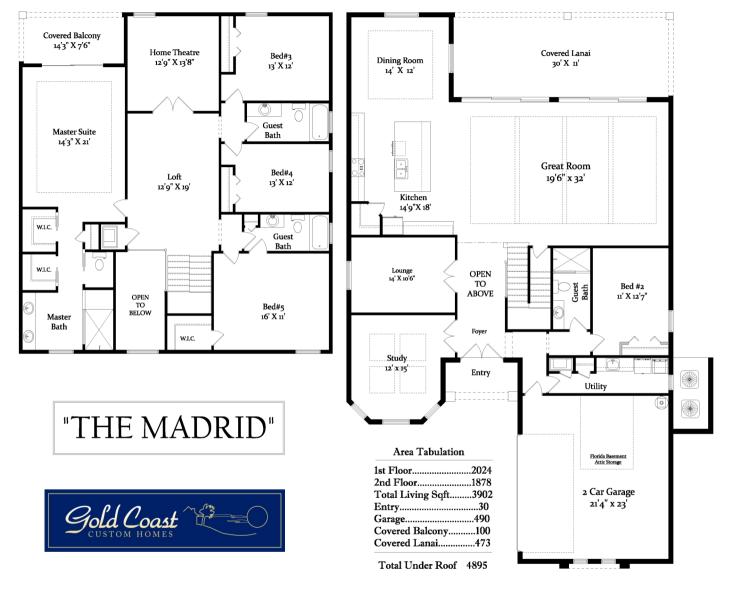

## "The Madrid"

386.313.6221 www.GoldCoastCustomHomes.com

CGC1507791 Gold Coast Custom Homes © 2021 All Photographs, elevation renderings, floor plans and square footages are for representation purposes only and may not reflect the exact dimensions or features of your home. All dimensions, floor plans, elevations, square footages, features, specifications, prices and product types are subject to change without notice or obligation. All Gold Coast Custom Homes floor plans and elevations may be subject to copyright protection. Any reproduction or use of this brochure material without written permission from Gold Coast Custom Homes is strictly prohibited.