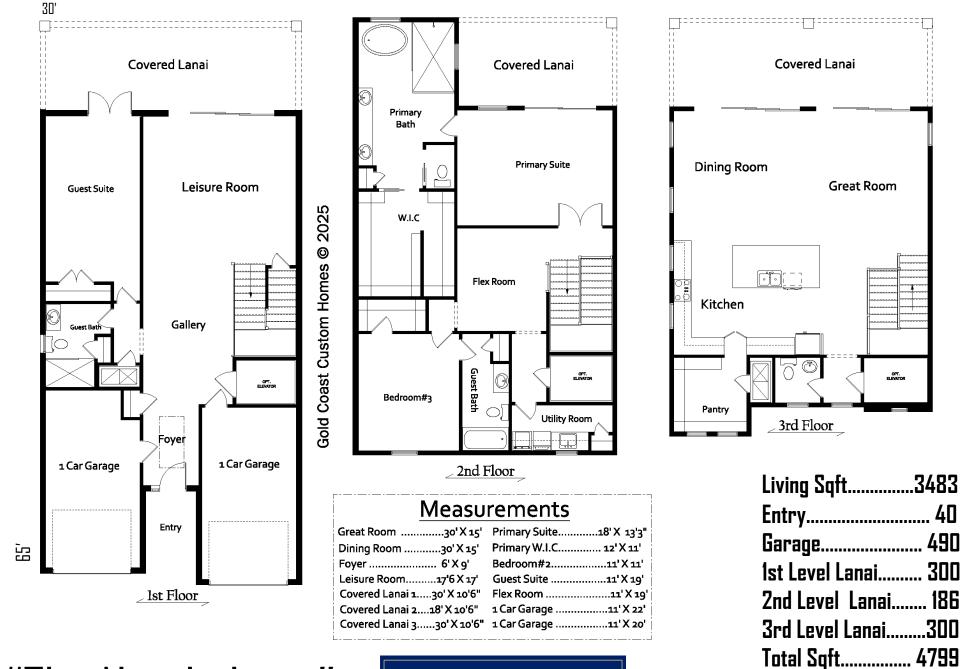

## "The Northshore"

<u>Ceiling Heights</u> - 10'+ Ceilings Throughout Entire Home

Gold Coast Custom Homes © 2025 All Photographs, Elevation Renderings, Floor Plans and Square Footages are for representation purposes only and may not reflect the exact dimensions or features of your home. Dimensions, Floor plans, Elevations, Square Footages, Features, Specifications, Prices and Product types are subject to change without notice or obligation. All Gold Coast Custom Homes Floor plans and Elevations **ARE COPYRIGHT PROTECTED** Any reproduction or use of this brochure without written permission from Gold Coast Custom Homes is strictly prohibited.