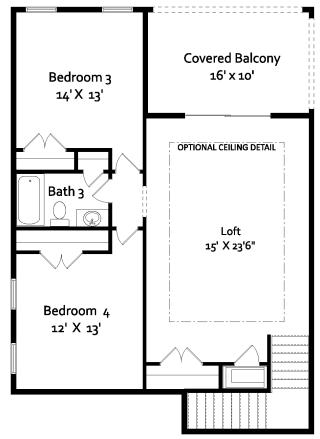

## 'San Marino 4BR''

| Living Sqft    | 3070 |
|----------------|------|
| Entry          | 40   |
| Garage         |      |
| Covered Lanai  |      |
| Covered Lanai2 | 154  |
| Total Sqft     | 4029 |

- 10' Ceilings Throughout Entire Home

Gold Coast Custom Homes © 2025 All Photographs, Elevation Renderings, Floor Plans and Square Footages are for representation purposes only and may not reflect the exact dimensions or features of your home. Dimensions, Floor plans, Elevations, Square Footages, Features, Specifications, Prices and Product types are subject to change without notice or obligation. All Gold Coast Custom Homes Floor plans and Elevations ARE COPYRIGHT PROTECTED Any reproduction or use of this brochure without written permission from Gold Coast Custom Homes is strictly prohibited.