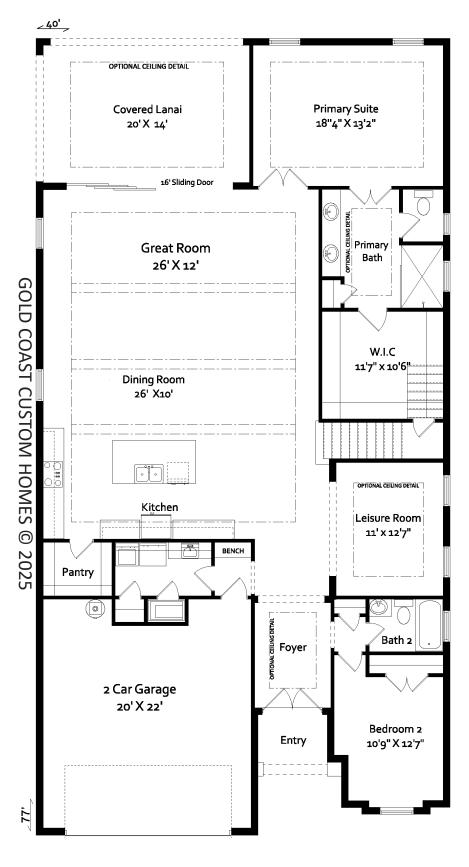

## 'San Marino 4BR''

| Living Sqft    | 3070 |
|----------------|------|
| Entry          | 40   |
| Garage         |      |
| Covered Lanai  |      |
| Covered Lanai2 | 154  |
| Total Sqft     | 4029 |

- 10' Ceilings Throughout Entire Home

Gold Coast Custom Homes © 2025 All Photographs, Elevation Renderings, Floor Plans and Square Footages are for representation purposes only and may not reflect the exact dimensions or features of your home. Dimensions, Floor plans, Elevations, Square Footages, Features, Specifications, Prices and Product types are subject to change without notice or obligation. All Gold Coast Custom Homes Floor plans and Elevations ARE COPYRIGHT PROTECTED Any reproduction or use of this brochure without written permission from Gold Coast Custom Homes is strictly prohibited.