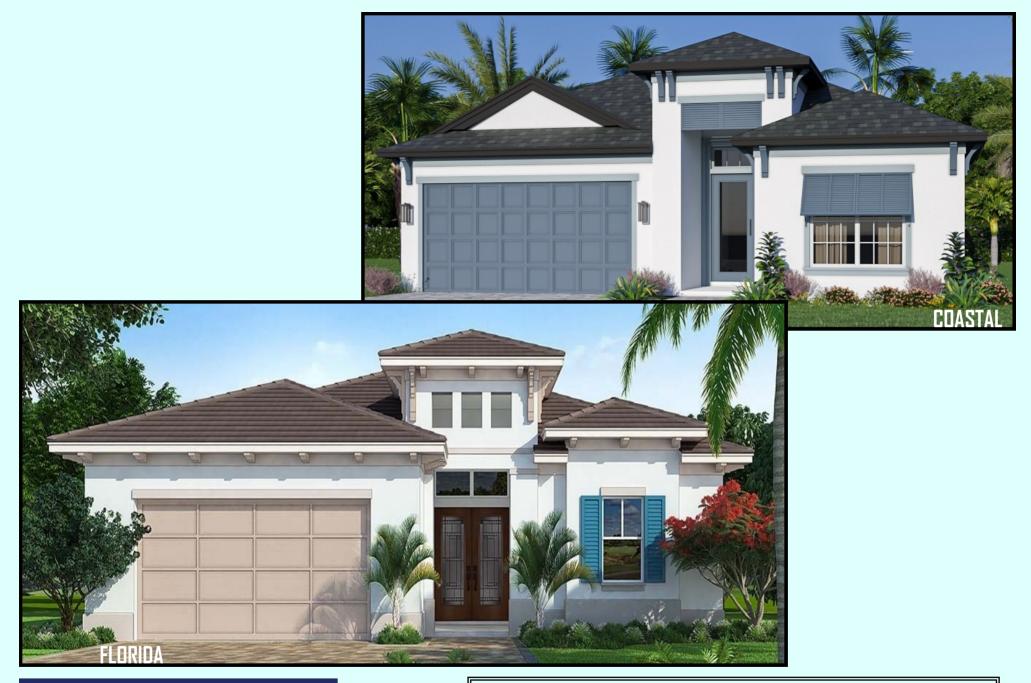

386.313.6221

## "The San Marino 4BR"

www.GoldCoastCustomHomes.com





## 'San Marino 4BR''

| Living Sqft    | 3070 |
|----------------|------|
| Entry          | 40   |
| Garage         |      |
| Covered Lanai  |      |
| Covered Lanai2 | 154  |
| Total Sqft     | 4029 |

- 10' Ceilings Throughout Entire Home



Gold Coast Custom Homes © 2025 All Photographs, Elevation Renderings, Floor Plans and Square Footages are for representation purposes only and may not reflect the exact dimensions or features of your home. Dimensions, Floor plans, Elevations, Square Footages, Features, Specifications, Prices and Product types are subject to change without notice or obligation. All Gold Coast Custom Homes Floor plans and Elevations ARE COPYRIGHT PROTECTED Any reproduction or use of this bro