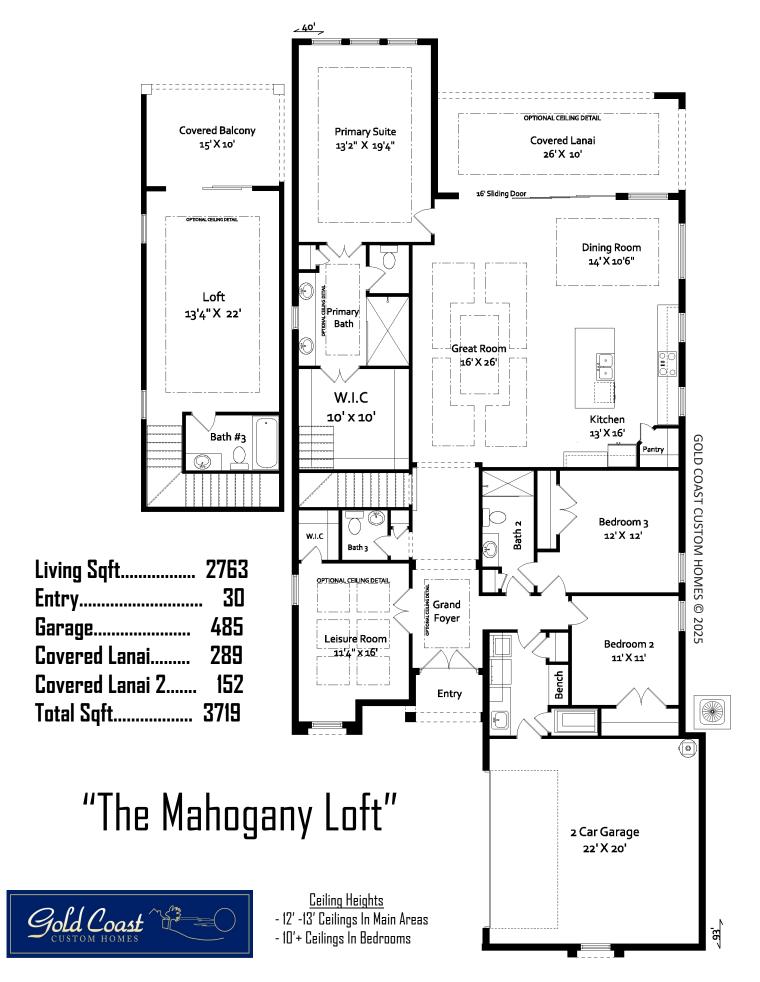

## "The Mahogany Loft"

386.313.6221

Gold Coast Custom Homes © 2025 All Photographs, Elevation Renderings, Floor Plans and Square Footages are for representation purposes only and may not reflect the exact dimensions or features of your home. Dimensions, Floor plans, Elevations, Square Footages, Features, Specifications, Prices and Product types are subject to change without notice or obligation. All Gold Coast Custom Homes Floor plans and Elevations ARE COPYRIGHT PROTECTED Any reproduction or use of this brochure without written permission from Gold Coast Custom Homes is strictly prohibited.