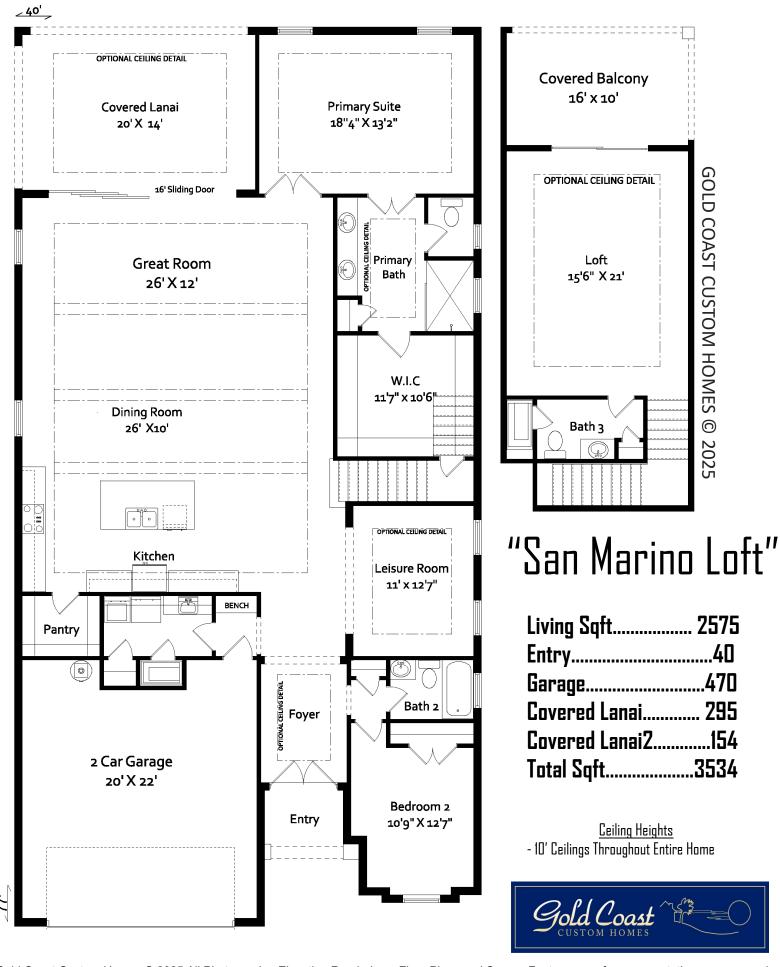

## "The San Marino Loft"

386.313.6221

www.GoldCoastCustomHomes.com

Gold Coast Custom Homes © 2025 All Photographs, Elevation Renderings, Floor Plans and Square Footages are for representation purposes only and may not reflect the exact dimensions or features of your home. Dimensions, Floor plans, Elevations, Square Footages, Features, Specifications, Prices and Product types are subject to change without notice or obligation. All Gold Coast Custom Homes Floor plans and Elevations ARE COPYRIGHT PROTECTED Any reproduction or use of this brochure without written permission from Gold Coast Custom Homes is strictly prohibited.