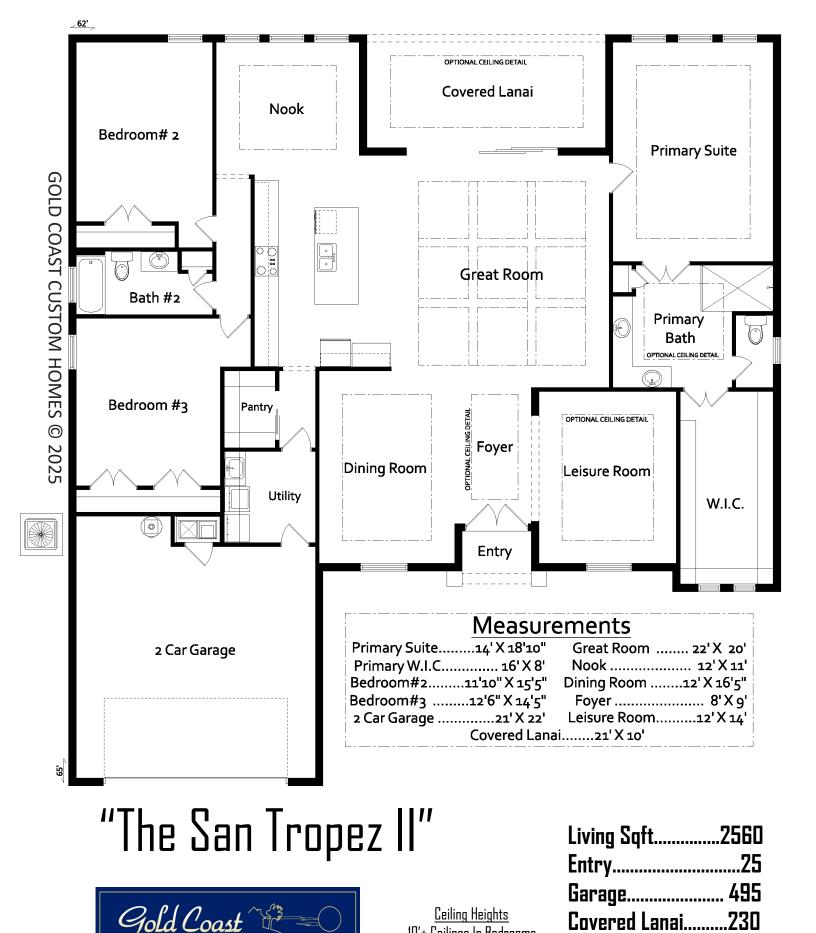

## "The San Tropez II Plan" www.GoldCoastCustomHomes.com

386.313.6221

Gold Coast Custom Homes © 2025 All Photographs, Elevation Renderings, Floor Plans and Square Footages are for representation purposes only and may not reflect the exact dimensions or features of your home. Dimensions, Floor plans, Elevations, Square Footages, Features, Specifications, Prices and Product types are subject to change without notice or obligation. All Gold Coast Custom Homes Floor plans and Elevations ARE COPYRIGHT PROTECTED Any reproduction or use of this brochure without written permission from Gold Coast Custom Homes is strictly prohibited.

- 10'+ Ceilings In Bedrooms