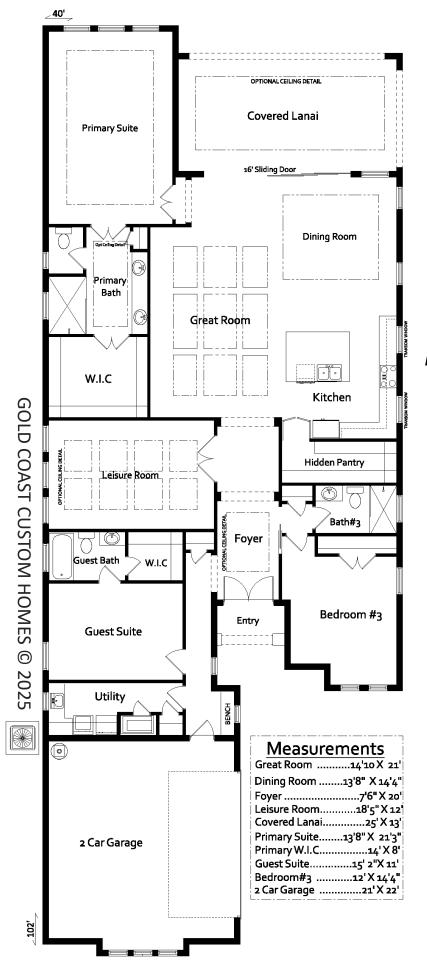

## "The Magnolia II"

| Living Sqft   | 2550 |
|---------------|------|
| Entry         | 45   |
| Garage        | 520  |
| Covered Lanai |      |
| Total Sqft    | 3428 |

<u>Ceiling Heights</u> - 10'+ Ceilings In Bedrooms - 12' -13'+ Ceilings In Main Areas