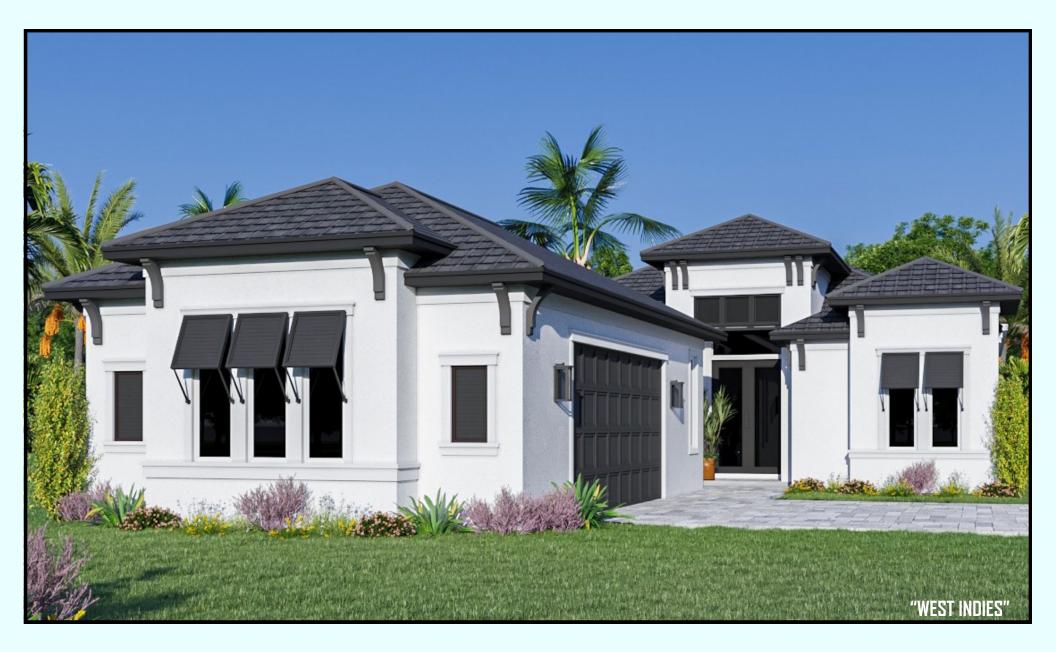

## "The Magnolia II Plan"

386.313.6221

www.GoldCoastCustomHomes.com

## "The Magnolia II"

| Living Sqft   | 2550 |
|---------------|------|
| Entry         | 45   |
| Garage        | 520  |
| Covered Lanai |      |
| Total Sqft    | 3428 |

<u>Ceiling Heights</u> - 10'+ Ceilings In Bedrooms - 12' -13'+ Ceilings In Main Areas