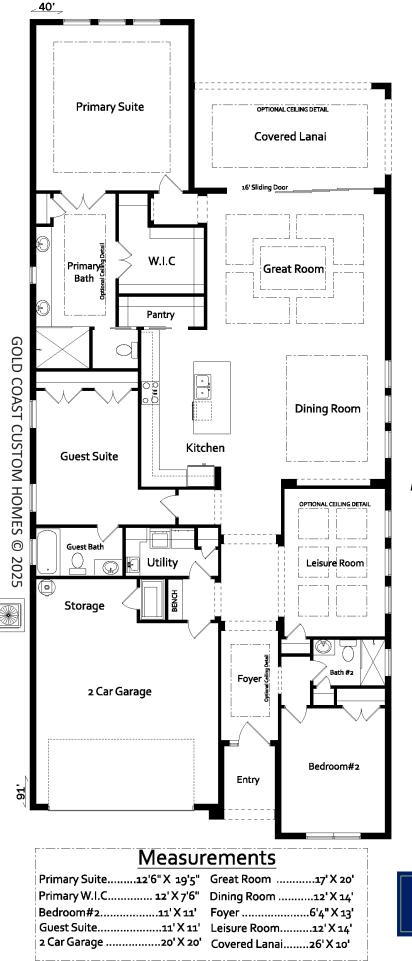

## "The St. Lucia"

| Living Sqft   | 2540   |
|---------------|--------|
| Entry         |        |
| Garage        |        |
| Covered Lanai |        |
| Total Sqft    | . 3325 |

<u>Ceiling Heights</u> - 10'+ Ceilings In Bedrooms - 12' + Ceilings In Main Areas