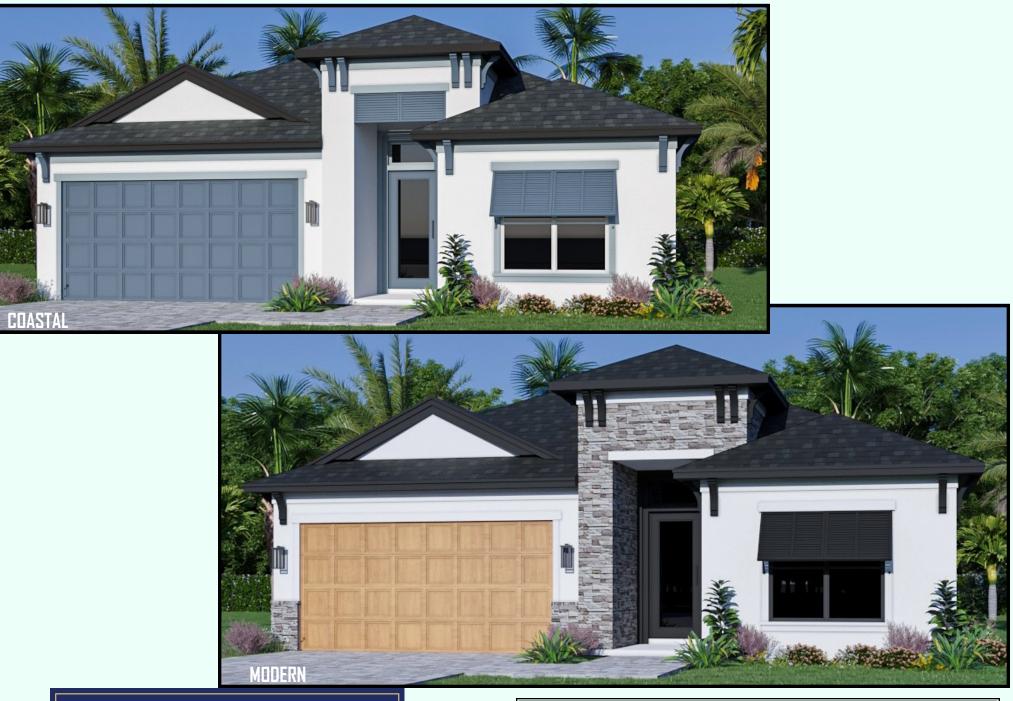

## "The St. Lucia"

| Living Sqft   | 2540   |
|---------------|--------|
| Entry         |        |
| Garage        |        |
| Covered Lanai |        |
| Total Sqft    | . 3325 |

<u>Ceiling Heights</u> - 10'+ Ceilings In Bedrooms - 12' + Ceilings In Main Areas