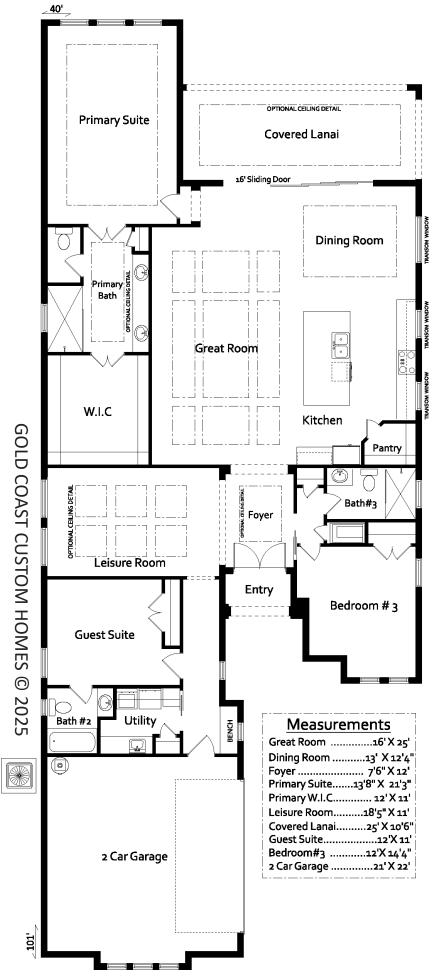

"The Magnolia Plan"

386.313.6221

www.GoldCoastCustomHomes.com

## "The Magnolia"

| Living Sqft   | 2450 |
|---------------|------|
| Entry         | 45   |
| Garage        | 458  |
| Covered Lanai | 265  |
| Total Sqft    | 3208 |

<u>Ceiling Heights</u>

- 10'+ Ceilings In Bedrooms

- 12' -13'+ Ceilings In Main Areas

Gold Coast Custom Homes © 2025 All Photographs, Elevation Renderings, Floor Plans and Square Footages are for representation purposes only and may not reflect the exact dimensions or features of your home. Dimensions, Floor plans, Elevations, Square Footages, Features, Specifications, Prices and Product types are subject to change without notice or obligation. All Gold Coast Custom Homes Floor plans and Elevations ARE COPYRIGHT PROTECTED Any reproduction or use of this brochure without written permission from Gold Coast Custom Homes is strictly prohibited.