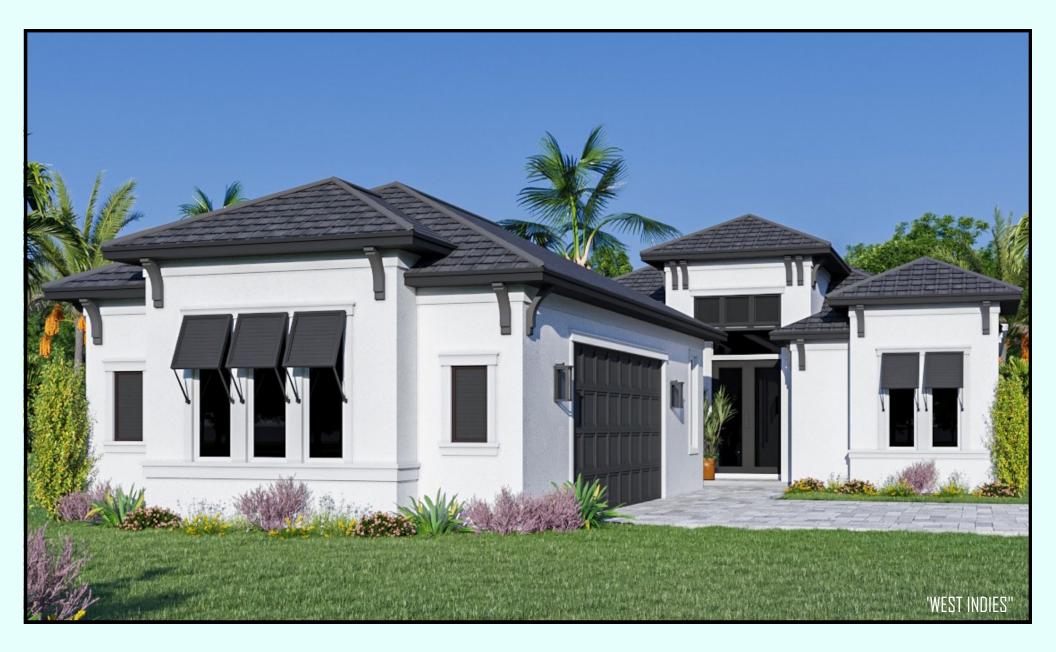

"The Magnolia Plan"

386.313.6221

www.GoldCoastCustomHomes.com

## "The Magnolia"

| Living Sqft   | 2450 |
|---------------|------|
| Entry         | 45   |
| Garage        | 458  |
| Covered Lanai | 265  |
| Total Sqft    | 3208 |

<u>Ceiling Heights</u>

- 10'+ Ceilings In Bedrooms

- 12' -13'+ Ceilings In Main Areas

Gold Coast Custom Homes © 2025 All Photographs, Elevation Renderings, Floor Plans and Square Footages are for representation purposes only and may not reflect the exact dimensions or features of your home. Dimensions, Floor plans, Elevations, Square Footages, Features, Specifications, Prices and Product types are subject to change without notice or obligation. All Gold Coast Custom Homes Floor plans and Elevations ARE COPYRIGHT PROTECTED Any reproduction or use of this brochure without written permission from Gold Coast Custom Homes is strictly prohibited.