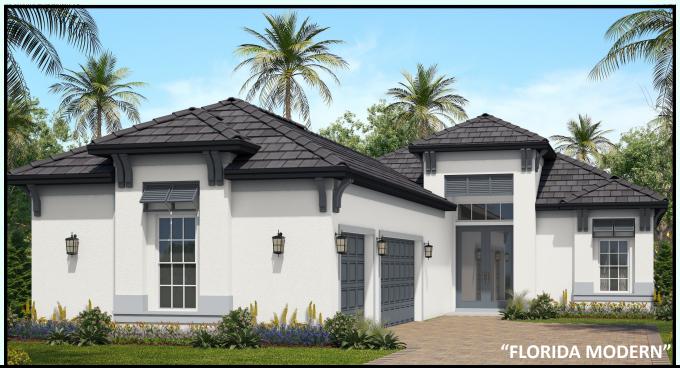

## "The Mahogany Plan"





## "The Mahogany"

## Ceiling Heights

- 12' -13' Ceilings In Main Areas
- 10'+ Ceilings In Bedrooms



Gold Coast Custom Homes © 2025 All Photographs, Elevation Renderings, Floor Plans and Square Footages are for representation purposes only and may not reflect the exact dimensions or features of your home. Dimensions, Floor plans, Elevations, Square Footages, Features, Specifications, Prices and Product types are subject to change without notice or obligation. All Gold Coast Custom Homes Floor plans and Elevations ARE COPYRIGHT PROTECTED Any reproduction or use of this brochure without written permission from Gold Coast Custom Homes is strictly prohibited.