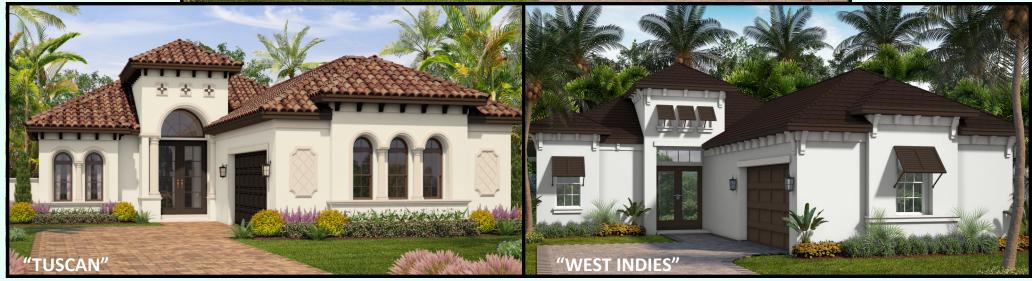

## "The Mahogany Plan"





## "The Mahogany"

## Ceiling Heights

- 12' -13' Ceilings In Main Areas
- 10'+ Ceilings In Bedrooms



Gold Coast Custom Homes © 2025 All Photographs, Elevation Renderings, Floor Plans and Square Footages are for representation purposes only and may not reflect the exact dimensions or features of your home. Dimensions, Floor plans, Elevations, Square Footages, Features, Specifications, Prices and Product types are subject to change without notice or obligation. All Gold Coast Custom Homes Floor plans and Elevations ARE COPYRIGHT PROTECTED Any reproduction or use of this brochure without written permission from Gold Coast Custom Homes is strictly prohibited.