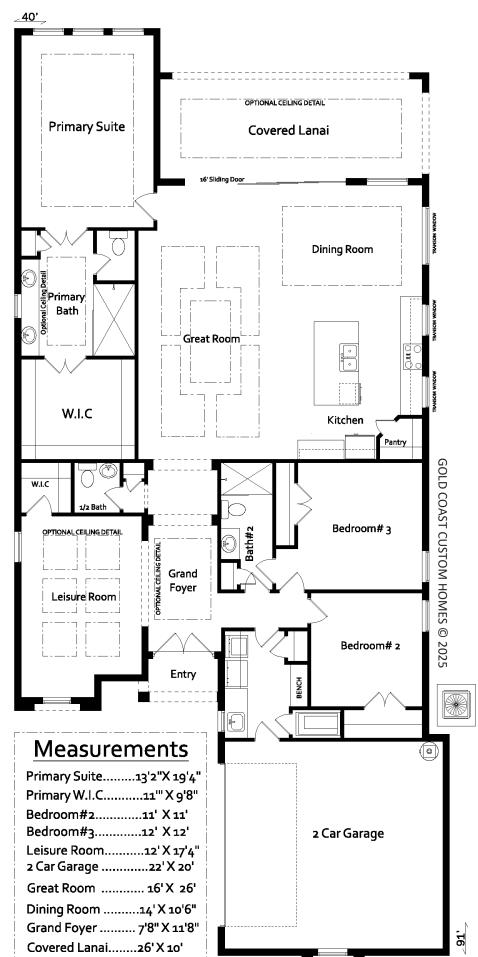

## "The Mahogany Plan"

## "The Mahogany"

## Ceiling Heights

- 12' -13' Ceilings In Main Areas
- 10'+ Ceilings In Bedrooms

Gold Coast Custom Homes © 2025 All Photographs, Elevation Renderings, Floor Plans and Square Footages are for representation purposes only and may not reflect the exact dimensions or features of your home. Dimensions, Floor plans, Elevations, Square Footages, Features, Specifications, Prices and Product types are subject to change without notice or obligation. All Gold Coast Custom Homes Floor plans and Elevations ARE COPYRIGHT PROTECTED Any reproduction or use of this brochure without written permission from Gold Coast Custom Homes is strictly prohibited.