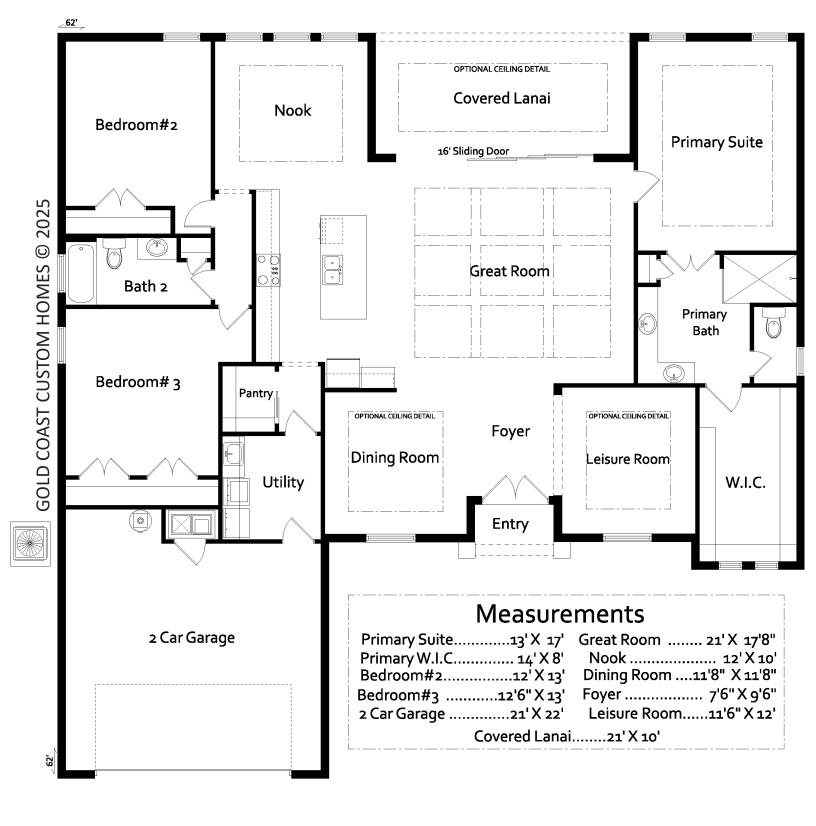

## "The San Tropez Plan"

386.313.6221

www.GoldCoastCustomHomes.com

## "The San Tropez"

## Ceiling Heights

- 10'+ Ceilings In Bedrooms
- 12' -13'+ Ceilings In Main Areas

Gold Coast Custom Homes © 2025 All Photographs, Elevation Renderings, Floor Plans and Square Footages are for representation purposes only and may not reflect the exact dimensions or features of your home. Dimensions, Floor plans, Elevations, Square Footages, Features, Specifications, Prices and Product types are subject to change without notice or obligation. All Gold Coast Custom Homes Floor plans and Elevations ARE COPYRIGHT PROTECTED Any reproduction or use of this brochure without written permission from Gold Coast Custom Homes is strictly prohibited.