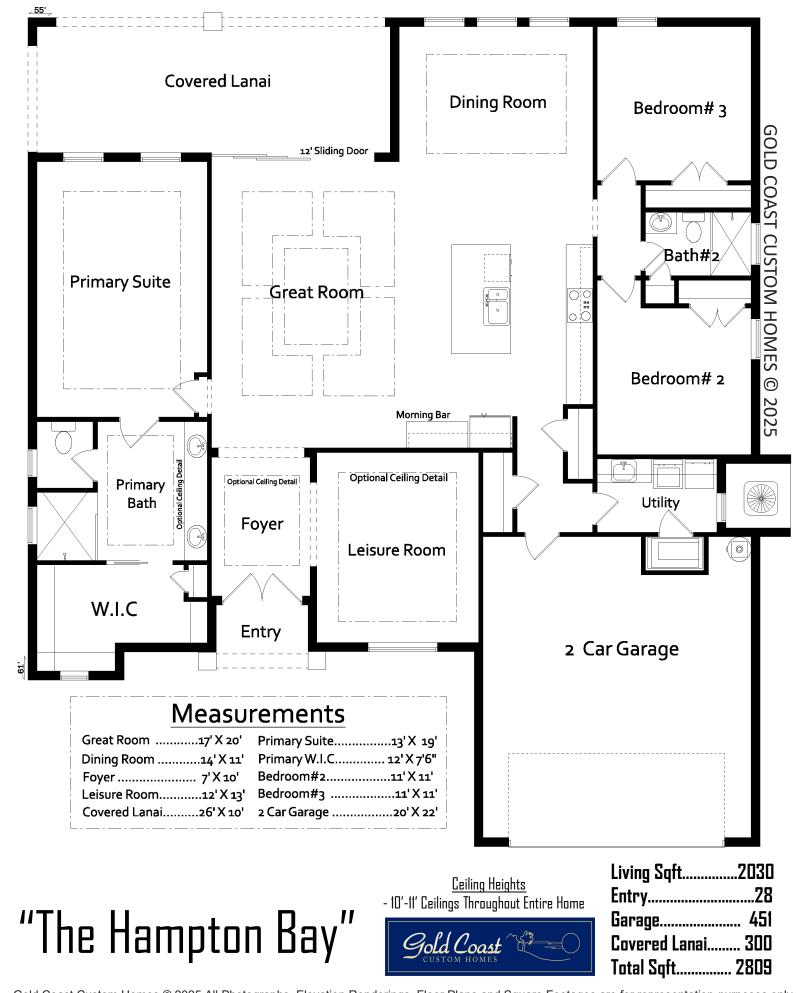

## "The Hampton Bay"

www.GoldCoastCustomHomes.com

Gold Coast Custom Homes © 2025 All Photographs, Elevation Renderings, Floor Plans and Square Footages are for representation purposes only and may not reflect the exact dimensions or features of your home. Dimensions, Floor plans, Elevations, Square Footages, Features, Specifications, Prices and Product types are subject to change without notice or obligation. All Gold Coast Custom Homes Floor plans and Elevations